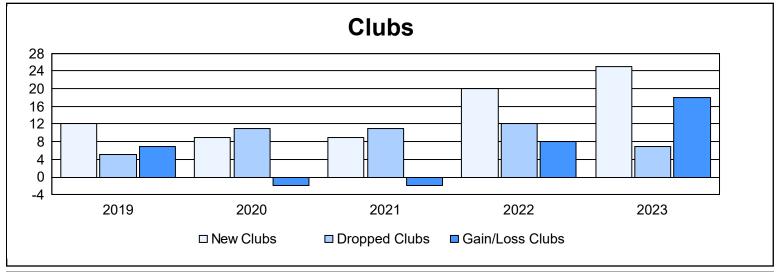

District 322 E As of June 2023 Cumulative

| Year      | New<br>Clubs | Dropped<br>Clubs | Gain/<br>Loss<br>Clubs | New<br>Members | Charter<br>Members | Reinstate<br>Members | Transfer<br>Members | Total<br>Member<br>Added | Total<br>Members<br>Dropped | Gain/<br>Loss<br>Members |
|-----------|--------------|------------------|------------------------|----------------|--------------------|----------------------|---------------------|--------------------------|-----------------------------|--------------------------|
| 2018-2019 | 12           | 5                | 7                      | 459            | 376                | 83                   | 5                   | 923                      | 891                         | 32                       |
| 2019-2020 | 9            | 11               | -2                     | 189            | 243                | 56                   | 5                   | 493                      | 1,028                       | -535                     |
| 2020-2021 | 9            | 11               | -2                     | 453            | 246                | 21                   | 19                  | 739                      | 708                         | 31                       |
| 2021-2022 | 20           | 12               | 8                      | 468            | 457                | 53                   | 10                  | 988                      | 699                         | 289                      |
| 2022-2023 | 25           | 7                | 18                     | 273            | 522                | 63                   | 19                  | 877                      | 704                         | 173                      |
| Average   | 15           | 9                | 6                      | 368            | 369                | 55                   | 12                  | 804                      | 806                         | -2                       |